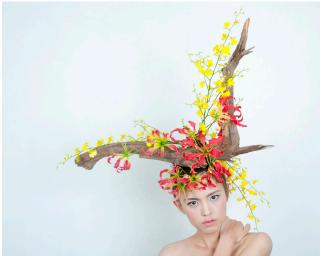

## **PROFILE**

HANAYUISHI TAKAYA

花結い師 TAKAYA

Born in 1975. TAKAYA started working as a "HANAYUISHI" (flower head dress artist) in Kyoto in 2004. He has created unique head dresses with fresh flowers using his original technique of artistic hair dressing. Also, he has given some performances called "KAIKA" in Japan and abroad.

In 2009, he first joined Yumi Katsura's dress collection show as HANAYUISHI and has had his creations in her shows since then. His artwork has attracted international media attention like NHK, The Daily Telegraph, Frame Magazine and so on. He creates commissioned works by collaboration with companies and brands. On the other hand, in his own artwork, he expresses the inspiration he gets from people and flowers, and does "HANAYUI" by improvization. He aspires to challenge people to change the way they perceive "beauty."