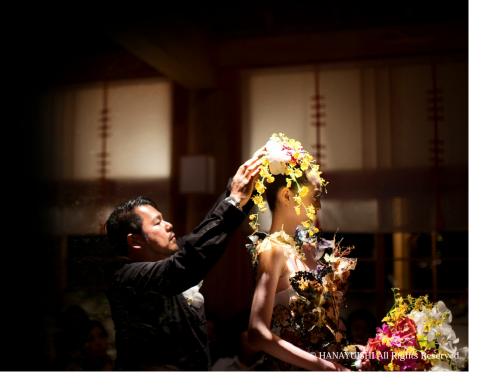

# HANAYUISHI TAKAYA

花結い師 TAKAYA

## **PROFILE**

HANAYUISHI TAKAYA

花結い師 TAKAYA

Born in 1975. TAKAYA started working as a "HANAYUISHI" (flower head dress artist) in Kyoto in 2004. He has created unique head dresses with fresh flowers using his original technique of artistic hair dressing. Also, he has given some performances called "KAIKA" in Japan and abroad.

### **PHILOSOPHY**

TAKAYA makes people and flowers more alive as a "HANAYUISHI."

He creates and blooms his artwork on people's hair with his inspirations from "the flowers" in their inner mind.

He doesn't need a concept for his artwork. How do people feel when they see it? The answer to that question becomes its concept or title.

Just as flowers bloom and die, his artwork, too, is ephemeral.

"The moment people and flowers become one." This is what he expresses by "HANAYUI."