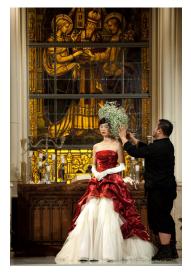

In 2009, he first joined Yumi Katsura's dress collection show as HANAYUISHI and has had his creations in her shows since then. His artwork has attracted international media attention like NHK, The Daily Telegraph, Frame Magazine and so on. He creates commissioned works by collaboration with companies and brands. On the other hand, in his own artwork, he expresses the inspiration he gets from people and flowers, and does "HANAYUI" by improvization. He aspires to challenge people to change the way they perceive "beauty."

Performance at the bridal fair at HILTON Nagoya, Japna
 Performance at the bridal fair at THE WESTIN MIYAKO KYOTO, Japan

Performance at "COOL KYOTO" at akasaka Sacas, Tokyo, Japan
 Exhibition HANAYUISHI TAKAYA & graphic artist Mamiko Naito "something like human / I"
 Performance at EYE of GYRE in Omotesando, Tokyo, Japan
 Performance at International Roses & Gardening Show 2012, Saitama, Japan

Yumi Katsura Wedding Show, Japan
 Performance at International Roses & Gardening Show 2011, Saitama, Japan

YUMI KATSURA PARIS GARDEN COLLECTION 2010, Japan

Performance at International Roses & Gardening Show 2010, Saitama, Japan Performance at the conference of Nippon Flower Designer's Association, Japan